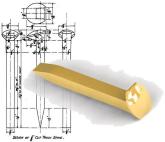

A Photorealistic model can be made from any line drawing. The model can be placed in any virtual environment that is provided to us by the customer and shown under any desired lighting conditions.

A model can be produced from any sufficiently detailed drawing and rendered in any color and finish. For example this rail spike produced from a 1921 drawing and shown in polished gold.